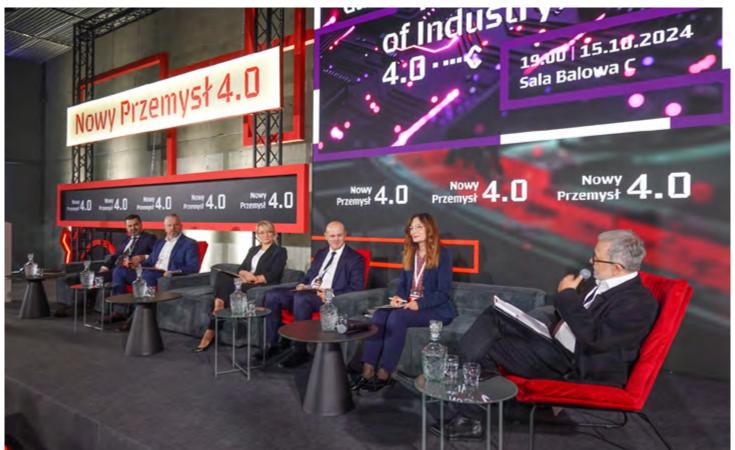

### Nowy Przemysł 4.0

### **The New Industry 4.0 Conference**

was a two-day debate attended by 900 participants, including numerous experts from the management of manufacturing companies and representatives from the world of science. The discussion resulted in key conclusions for the Polish industry regarding the current and future market situation.