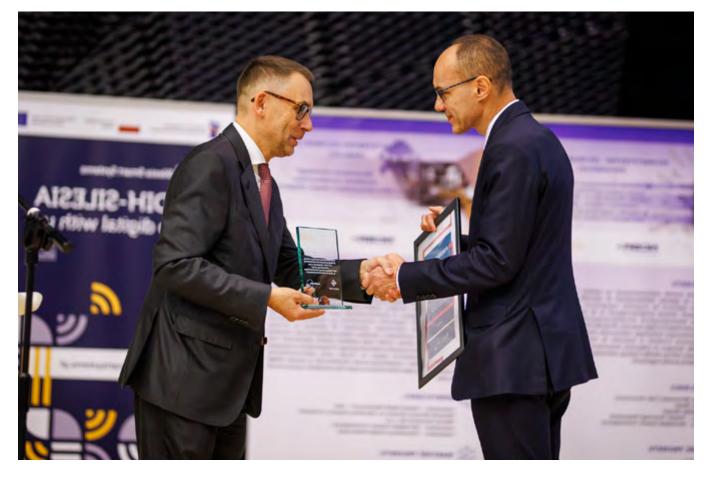

# The Best of Industry 4.0 --- \$\chi^2\$

The evening gala event, **The Best of Industry 4.0**, began with the awarding of prizes to the winners of the competition selected by a jury of experts, who picked prestigious production facilities and Industry 4.0 solutions and technologies.