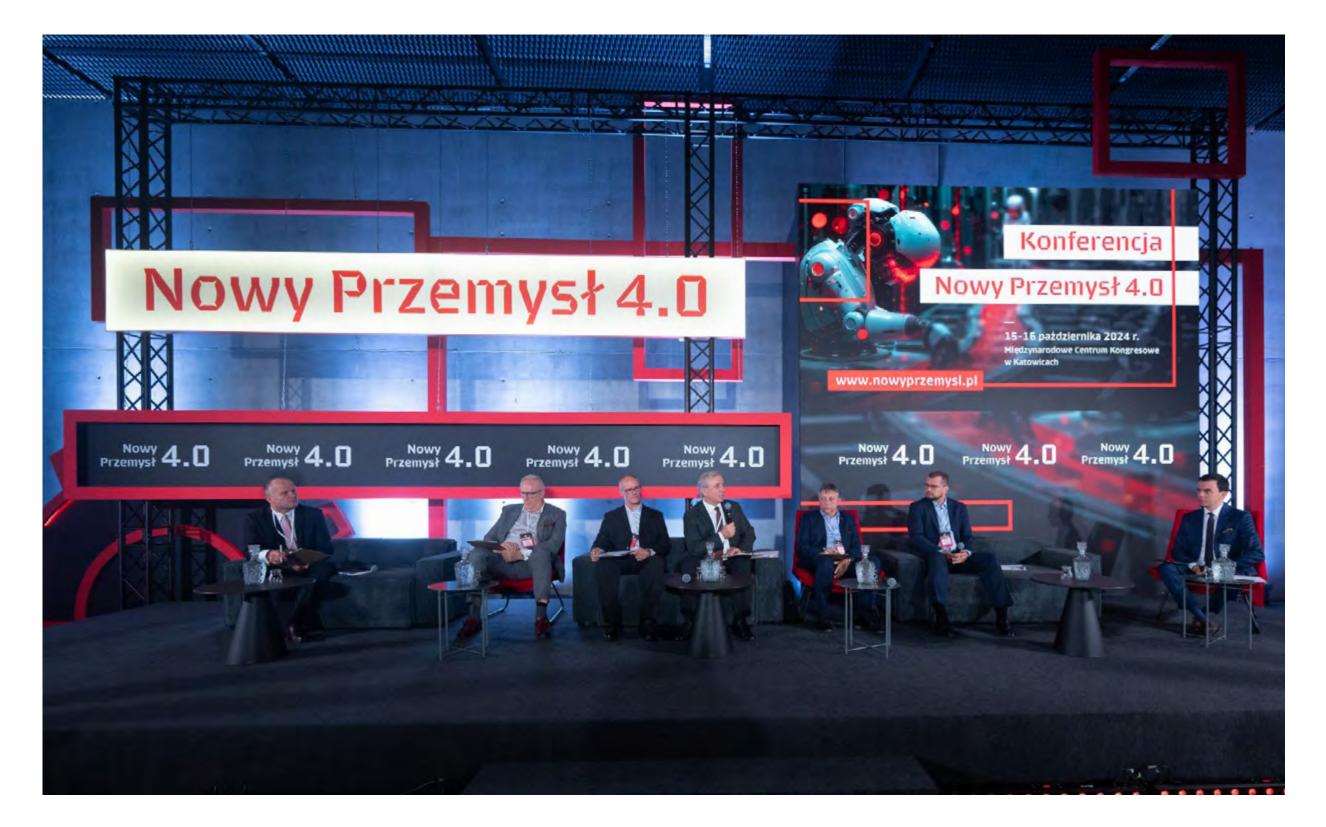

### Nowy Przemysł 4.0

### **The New Industry 4.0 Conference**

was a two-day debate attended by 900 participants, including numerous experts from the management of manufacturing companies and representatives from the world of science. The discussion resulted in key conclusions for the Polish industry regarding the current and future market situation.