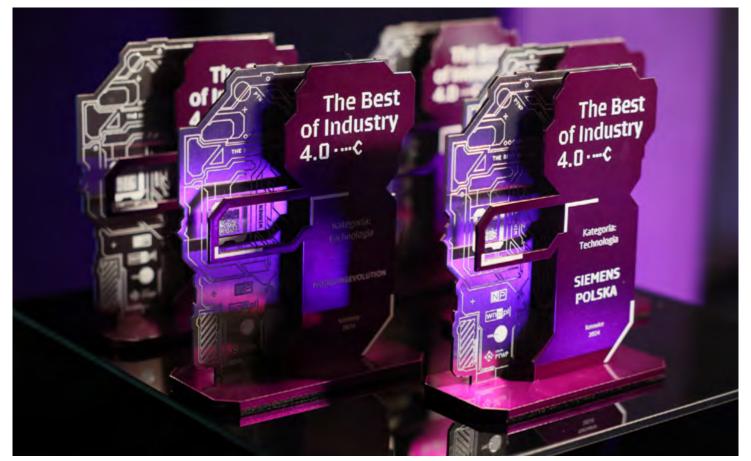

# The Best of Industry 4.0 --- \$\chi^2\$

The evening gala event, **The Best of Industry 4.0**, began with the awarding of prizes to the winners of the competition selected by a jury of experts, who picked prestigious production facilities and Industry 4.0 solutions and technologies.