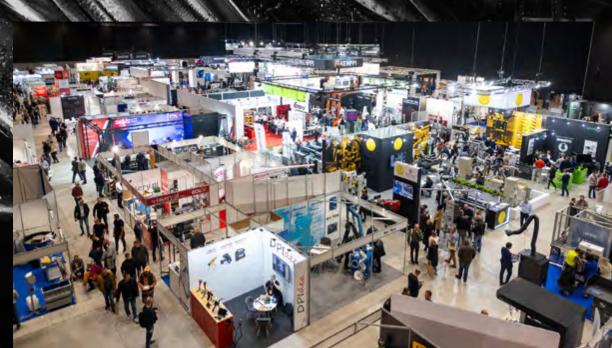

# The trade fair in figures

5,500 industry specialists

170 exhibitors

18
countries
represented by
exhibitors

12,000 square metres of exhibition space

accompanying events

## Structure of visitors by industry

| 30%     | 30%                    | 12%                                                                                                             | 10% | 10%                         | 8%                                                       |
|---------|------------------------|-----------------------------------------------------------------------------------------------------------------|-----|-----------------------------|----------------------------------------------------------|
| welding | metalworking and tools | mechanical engineering, automotive, welding materials, health and safety, maintenance, power and gas industries |     | mining<br>and<br>metallurgy | aerospace,<br>shipbuilding,<br>construction<br>metrology |