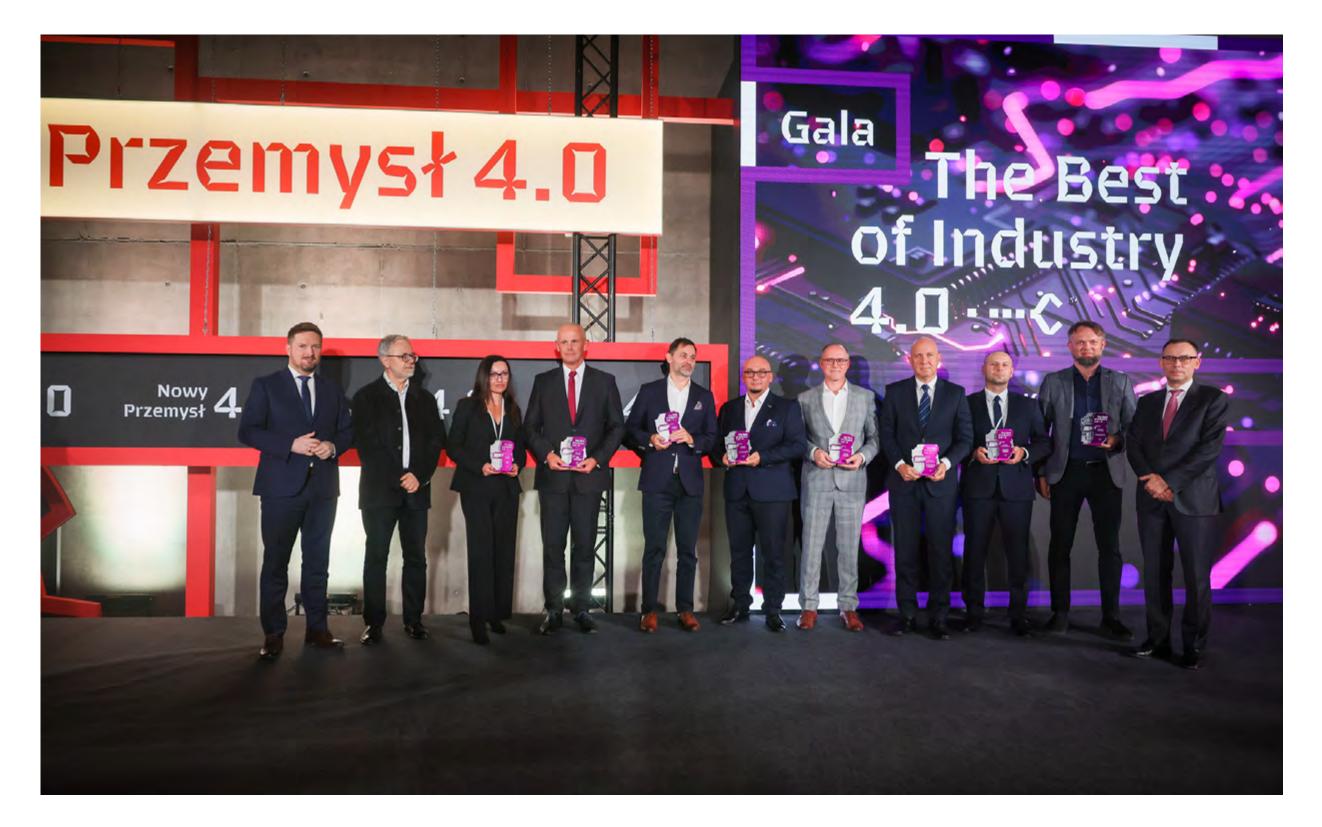

# The Best of Industry 4.0 --- \$\chi^2\$

The evening gala event, **The Best of Industry 4.0**, began with the awarding of prizes to the winners of the competition selected by a jury of experts, who picked prestigious production facilities and Industry 4.0 solutions and technologies.

The event was accompanied by a banquet attended by guests of the fair and the conference.