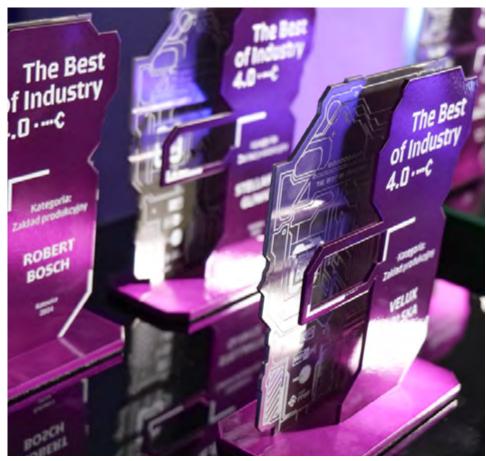

# The Best of Industry 4.0 --- \$\chi^2\$

The evening gala event, **The Best of Industry 4.0**, began with the awarding of prizes to the winners of the competition selected by a jury of experts, who picked prestigious production facilities and Industry 4.0 solutions and technologies.